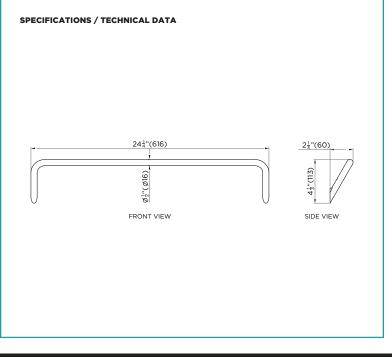

## INSTALLATION MANUAL

## BATHROOM TOWEL BAR

24"



## **MODEL# AC4TB24**













## **CLEANING INSTRUCTIONS**

Quality, technological processes and materials are the features that determine the high standards of our accessories. However, to avoid surface alternations, it is necessary to follow a few guidelines.

- Clean all finishes exclusively with soap and water, and dry with a soft cloth.
- Do not use coarse cloths, abrasive products, acids, ammonia products, caustic substances, bleach or solvents.
- In case of contact with these substances, rinse surfaces immediately and wipe dry.
- Remember that even fumes can damage metal. Wash accessories next to the toilet bowl at regular intervals to avoid corrosion.