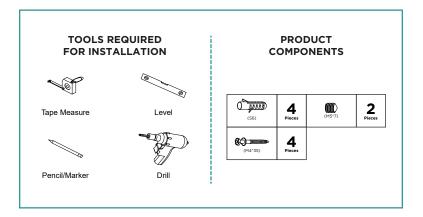

## INSTALLATION MANUAL

## BATHROOM TOWEL BAR

24"



## **MODEL# AC4TB24**













## **CLEANING INSTRUCTIONS**

Quality, technological processes and materials are the features that determine the high standards of our accessories. However, to avoid surface alternations, it is necessary to follow a few guidelines.

- Clean all finishes exclusively with soap and water, and dry with a soft cloth.
- Do not use coarse cloths, abrasive products, acids, ammonia products, caustic substances, bleach or solvents.
- In case of contact with these substances, rinse surfaces immediately and wipe dry.
- Remember that even fumes can damage metal. Wash accessories next to the toilet bowl at regular intervals to avoid corrosion.