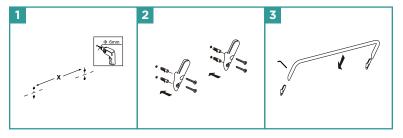

## INSTALLATION MANUAL

## BATHROOM TOWEL BAR

24"



## **MODEL# AC4TB24**













## **CLEANING INSTRUCTIONS**

Quality, technological processes and materials are the features that determine the high standards of our accessories. However, to avoid surface alternations, it is necessary to follow a few guidelines.

- Clean all finishes exclusively with soap and water, and dry with a soft cloth.
- Do not use coarse cloths, abrasive products, acids, ammonia products, caustic substances, bleach or solvents.
- In case of contact with these substances, rinse surfaces immediately and wipe dry.
- Remember that even fumes can damage metal. Wash accessories next to the toilet bowl at regular intervals to avoid corrosion.